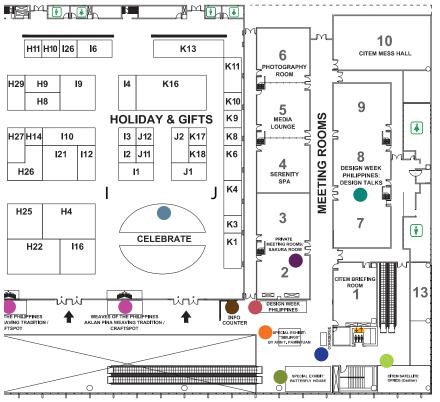

# **EVENT FLOOR PLAN**

**SMX Convention Center** Second Level 14-17 March 2014

RESTROOMS DINING AREA

TRADITION

ANN PAMINTUAN

■ BUTTERFLY HOUSE

■ ILOCOS SUR ABEL WEAVING ■ T'BOLIT'NALAK WEAVING TRADITION

TRADITION

LOUNGE

TRADITION

30

# **ARTS AND CRAFTS**

BENELCO ARTS AND CRAFTS CRISSANDER ENTERPRISES DAVAO ORIENTAL BAG WEAVERS ASSOCIATION **DELZA'S NATIVE PRODUCTS** DIWANG'S ARTS AND HANDICRAFT ESPACIO INTERIOR DESIGN F. BARCENA'S BAMBOOCRAFTS FEMEEN CRAFTS INTL. INC. JENNY'S HANDICRAFT JULIE ANNE'S HANDICRAFT K. ATBP CANDLE HOLDER/HOME DECOR LOLO BOBBY HANDICRAFT MADELLA FLOWERS AND CRAFTS MARTHA'S HANDICRAFT MEDOTH PHIL'S CRAFT NARDA'S HANDWOVEN ARTS & CRAFT, INC. ORICON CORPORATION PDES-BATONG ASUL HOUSE OF SILVER INTERNATIONAL PRAJ'S PASALUBONG CENTER & GENERAL MERCHANDISE THE OTOP MARKETPLACE - SMX 2ND LEVEL PRIME OF ASIA HANDICRAFT R. CABRERA'S GIFTS **ROSIE'S NATIVE CRAFTS** SARII IKHA HANDICRAFT STO, ROSARIO MUI TI-PURPOSE COOPERATIVE TAP'S HANDMADE PRODUCTS TIBERIADE COMMUNITY FOUNDATION, INC. TIM'S LOOMWEAVING VEDASTO LEATHERGOODS CORPORATION WOOD INSPIRATIONS CRAFTS