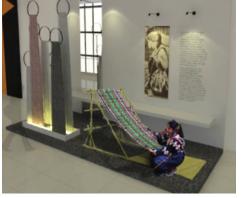

# WEAVES OF THE PHILIPPINES / CRAFTSPOTS Ethnic. Artisinal. Uniquely Filipino.

Weaves of the Philippines is an initiative of CITEM, in partnership with the Garments and Textile Industry Development Office (GTIDO), to raise awareness on the rich weaving tradition of the Philippines. The craftsmanship that goes into every fabric/material will be presented in live demonstrations and special installations that provide a glimpse into the cultural narrative of the country's weaving tradition.

Traditional Weaves of the Philippines are given a contemporary perspective by a group of Red Box designers who partnered with local manufacturing companies and weaving communities to create their own weaves of art. Featured installations will span the three major island groups of the country: *Abel* of Ilocos Sur (Luzon), *Banig* of Samar, *Piña* of Aklan (Visayas), and *T'nalak* of South Cotabato/Davao (Mindanao).