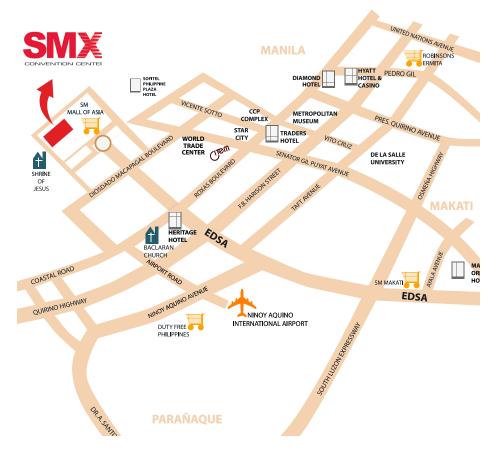

# EVENT VENUE

The SMX Convention Center is conveniently located beside the SM Mall of Asia, the world's fourth largest shopping mall, and within close proximity to our Partner Hotels and key public transportation systems.

The SMX Convention Center has made itself one of the best flagship establishments of the Philippine meetings, incentives, conventions and exhibitions (MICE) industry.

Complementing the facility's functionality and flexibility are highly trained and dedicated service professionals, always ready to assist clients with their needs to ensure the success of all events held at the SMX.