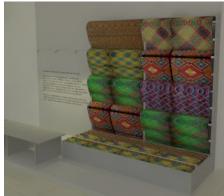

# WEAVES OF THE PHILIPPINES / CRAFTSPOTS Ethnic. Artisinal. Uniquely Filipino.

Weaves of the Philippines is an initiative of CITEM, in partnership with the Garments and Textile Industry Development Office (GTIDO), to raise awareness on the rich weaving tradition of the Philippines. The craftsmanship that goes into every fabric/material will be presented in live demonstrations and special installations that provide a glimpse into the cultural narrative of the country's weaving tradition.

Traditional Weaves of the Philippines are given a contemporary perspective by a group of Red Box designers who partnered with local manufacturing companies and weaving communities to create their own weaves of art. Featured installations will span the three major island groups of the country: *Abel* of Ilocos Sur (Luzon), *Banig* of Samar, *Piña* of Aklan (Visayas), and *T'nalak* of South Cotabato/Davao (Mindanao).