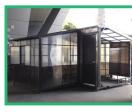

### **BUTTERFLY HOUSE**

The Butterfly House is a low-cost, graft-proof design solution for disaster-prone areas that was inspired by the Yolanda (Haiyan) super typhoon. US-based businessman Rogelio Santos, Jr. invented it. The Budji Layug-Royal Pineda design firm will help in interior design of a typical model unit.

A foldable, steel-framed system that can be stretched out into a livable structure, the Butterfly House is an example of what design and innovation can achieve to improve quality of life, and to build more sustainable and livable cities and communities.