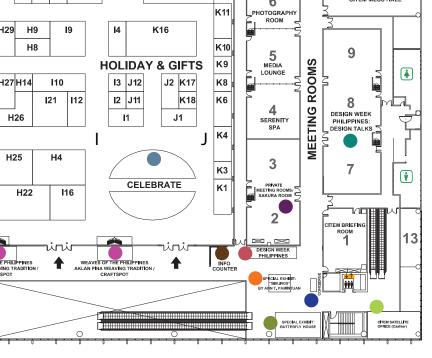

# **EVENT FLOOR PLAN**

**SMX Convention Center** Second Level 14-17 March 2014

RESTROOMS DINING AREA

TRADITION

ANN PAMINTUAN

■ BUTTERFLY HOUSE

■ ILOCOS SUR ABEL WEAVING ■ T'BOLIT'NALAK WEAVING TRADITION

TRADITION

LOUNGE

TRADITION

30

# **ARTS AND CRAFTS**

BENELCO ARTS AND CRAFTS CRISSANDER ENTERPRISES DAVAO ORIENTAL BAG WEAVERS ASSOCIATION **DELZA'S NATIVE PRODUCTS** DIWANG'S ARTS AND HANDICRAFT ESPACIO INTERIOR DESIGN F. BARCENA'S BAMBOOCRAFTS FEMEEN CRAFTS INTL. INC. JENNY'S HANDICRAFT JULIE ANNE'S HANDICRAFT K. ATBP CANDLE HOLDER/HOME DECOR LOLO BOBBY HANDICRAFT MADELLA FLOWERS AND CRAFTS MARTHA'S HANDICRAFT MEDOTH PHIL'S CRAFT NARDA'S HANDWOVEN ARTS & CRAFT, INC. ORICON CORPORATION PDES-BATONG ASUL HOUSE OF SILVER INTERNATIONAL PRAJ'S PASALUBONG CENTER & GENERAL MERCHANDISE THE OTOP MARKETPLACE - SMX 2ND LEVEL PRIME OF ASIA HANDICRAFT R. CABRERA'S GIFTS **ROSIE'S NATIVE CRAFTS** SARII IKHA HANDICRAFT STO, ROSARIO MUI TI-PURPOSE COOPERATIVE TAP'S HANDMADE PRODUCTS TIBERIADE COMMUNITY FOUNDATION, INC. TIM'S LOOMWEAVING VEDASTO LEATHERGOODS CORPORATION WOOD INSPIRATIONS CRAFTS