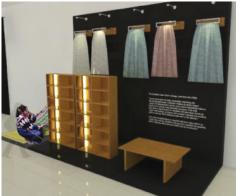

# WEAVES OF THE PHILIPPINES / CRAFTSPOTS Ethnic. Artisinal. Uniquely Filipino.

Weaves of the Philippines is an initiative of CITEM, in partnership with the Garments and Textile Industry Development Office (GTIDO), to raise awareness on the rich weaving tradition of the Philippines. The craftsmanship that goes into every fabric/material will be presented in live demonstrations and special installations that provide a glimpse into the cultural narrative of the country's weaving tradition.

Traditional Weaves of the Philippines are given a contemporary perspective by a group of Red Box designers who partnered with local manufacturing companies and weaving communities to create their own weaves of art. Featured installations will span the three major island groups of the country: *Abel* of Ilocos Sur (Luzon), *Banig* of Samar, *Piña* of Aklan (Visayas), and *T'nalak* of South Cotabato/Davao (Mindanao).